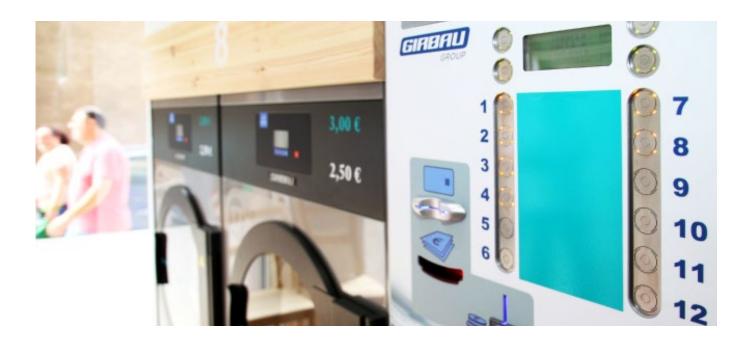

## Sapphire, multiple advantages with a low investment

After having Girbau recommended to him, Lluís decided to install Sapphire smart remote control software in his laundry as it offered a highly comprehensive package of benefits for a low investment.

Installing it was a roaring success: Sapphire's remote functions - one can connect to it from any device, anywhere - and its system of smart alerts to report any incident with the machinery have enabled the owner of Bugaderia Autoservei de Sant Joan Despí to streamline management, cutting costs and down time and therefore boosting the profitability of his business.