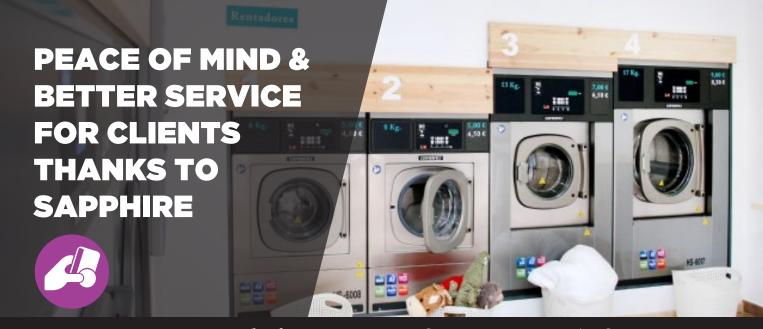

Finally, following the advice of the specialists from Girbau, he equipped his laundry with four high-speed industrial washer extractors: models HS6008, HS6013 and HS6017 with capacities of 8, 13 and 17 kg. As well as two Girbau Ecodryer ED340 dryers with a capacity of 17 kg, designed to save power and require minimal maintenance due to their features.

### Technical specifications

Four HS6008, HS6013 and HS6017 washing machines: high-speed industrial machinery that minimises use of water, energy and chemicals.